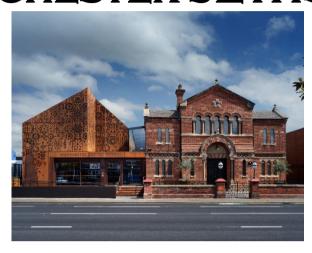

# MANCHESTER CONNECTIONS AT THE MANCHESTER JEWISH MUSEUM<sup>1</sup>

<sup>&</sup>lt;sup>1</sup> 190 Cheetham Hill Road, Manchester M8 8LW

There is free parking on all streets around the museum

<sup>&</sup>lt;sup>2</sup> Expiry date will be **23/11/2025** 

<sup>&</sup>lt;sup>3</sup> https://ticketquarter.co.uk/